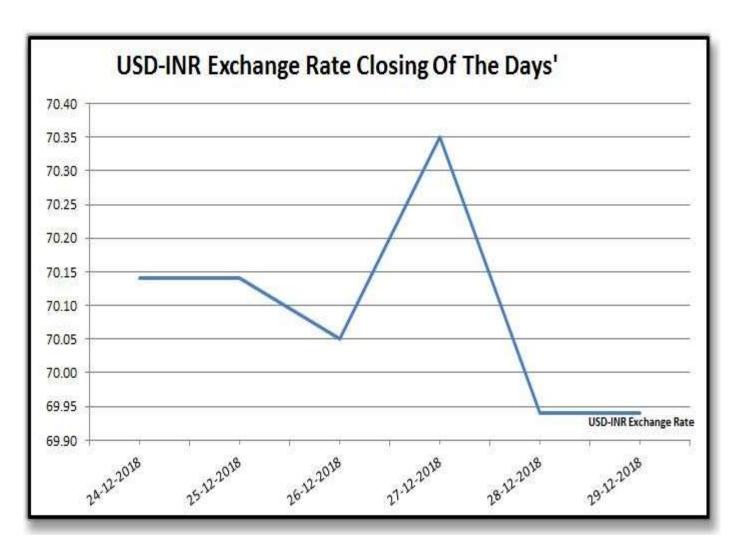

# **Rate Of Last Week**

| Date       | 29 3.8 | MCX Spot Rate | USD-INR Exchange |
|------------|--------|---------------|------------------|
| 24-12-2018 | 43,150 | 20,820        | 70.14            |
| 25-12-2018 | 43,150 | 20,820        | 70.14            |
| 26-12-2018 | 43,200 | 20,720        | 70.05            |
| 27-12-2018 | 43,450 | 20,900        | 70.35            |
| 28-12-2018 | 43,250 | 20,820        | 69.94            |
| 29-12-2018 | 43,350 | 20,820        | 69.94            |