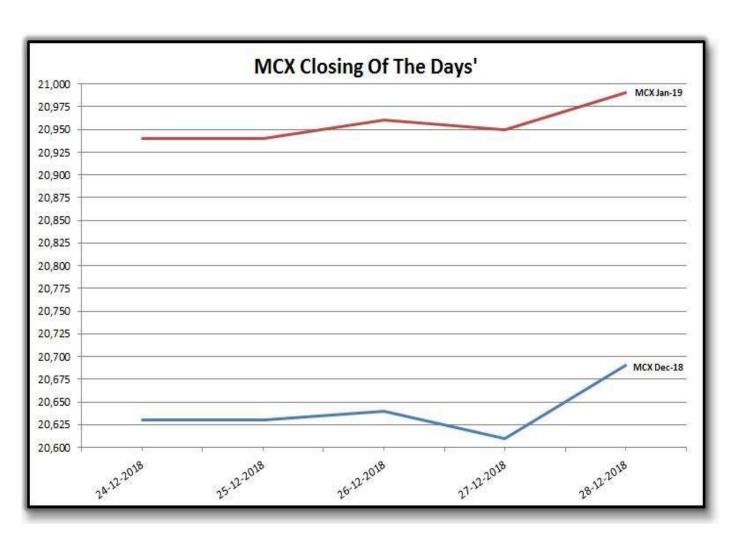

| Indian Indices |             |        |        |
|----------------|-------------|--------|--------|
|                | NCDEX Kapas | МСХ    |        |
| Date           | 30-Apr-19   | Dec-18 | Jan-19 |
| 24-12-2018     | 1141        | 20,630 | 20,940 |
| 25-12-2018     | 1141        | 20,630 | 20,940 |
| 26-12-2018     | 1149.5      | 20,640 | 20,960 |
| 27-12-2018     | 1136        | 20,610 | 20,950 |
| 28-12-2018     | 1146        | 20,690 | 20,990 |