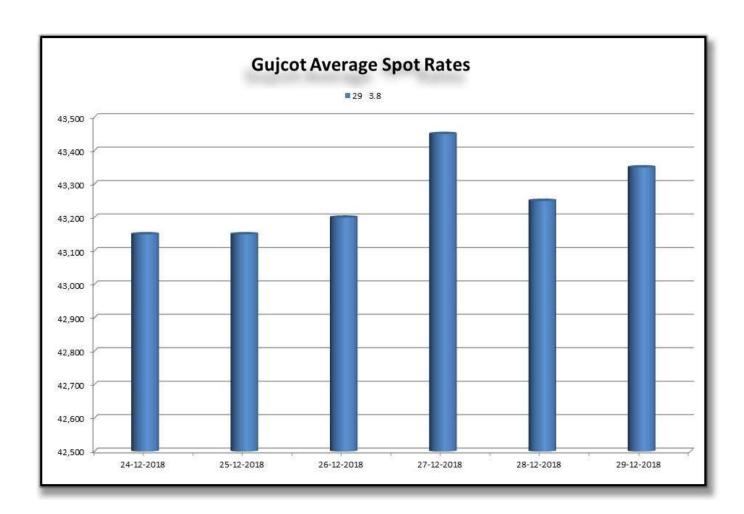

# **Rate Of Last Week**

| Date       | 29 3.8 | MCX Spot Rate | USD-INR Exchange |
|------------|--------|---------------|------------------|
| 24-12-2018 | 43,150 | 20,820        | 70.14            |
| 25-12-2018 | 43,150 | 20,820        | 70.14            |
| 26-12-2018 | 43,200 | 20,720        | 70.05            |
| 27-12-2018 | 43,450 | 20,900        | 70.35            |
| 28-12-2018 | 43,250 | 20,820        | 69.94            |
| 29-12-2018 | 43,350 | 20,820        | 69.94            |