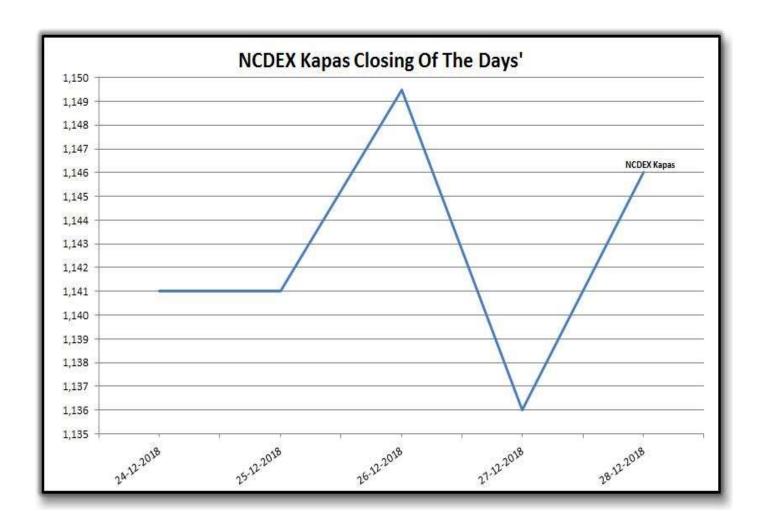

| Indian Indices |             |        |        |
|----------------|-------------|--------|--------|
|                | NCDEX Kapas | МСХ    |        |
| Date           | 30-Apr-19   | Dec-18 | Jan-19 |
| 24-12-2018     | 1141        | 20,630 | 20,940 |
| 25-12-2018     | 1141        | 20,630 | 20,940 |
| 26-12-2018     | 1149.5      | 20,640 | 20,960 |
| 27-12-2018     | 1136        | 20,610 | 20,950 |
| 28-12-2018     | 1146        | 20,690 | 20,990 |