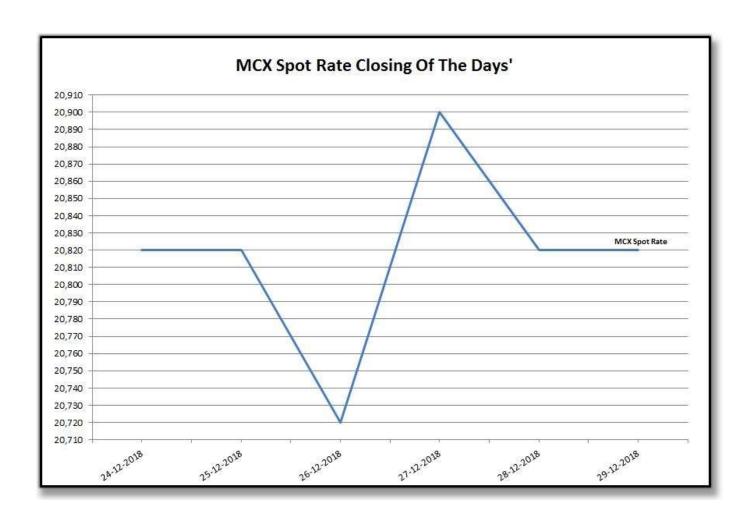

# **Rate Of Last Week**

| Date       | 29 3.8 | MCX Spot Rate | USD-INR Exchange |
|------------|--------|---------------|------------------|
| 24-12-2018 | 43,150 | 20,820        | 70.14            |
| 25-12-2018 | 43,150 | 20,820        | 70.14            |
| 26-12-2018 | 43,200 | 20,720        | 70.05            |
| 27-12-2018 | 43,450 | 20,900        | 70.35            |
| 28-12-2018 | 43,250 | 20,820        | 69.94            |
| 29-12-2018 | 43,350 | 20,820        | 69.94            |