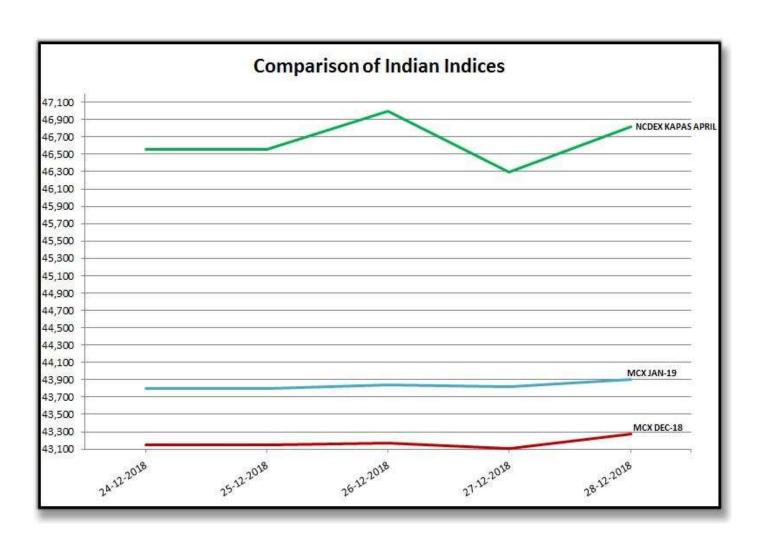

| Indian Indices in Candy Rate |                                     |                          |        |  |
|------------------------------|-------------------------------------|--------------------------|--------|--|
| Data                         | NCDEX Kapas                         | М                        | MCX    |  |
| Date                         | April                               | Dec-18                   | Jan-19 |  |
| 24-12-2018                   | 46,555                              | 43,152                   | 43,800 |  |
| 25-12-2018                   | 46,555                              | 43,152                   | 43,800 |  |
| 26-12-2018                   | 46,999                              | 43,173                   | 43,842 |  |
| 27-12-2018                   | 46,293                              | 43,110                   | 43,821 |  |
| 28-12-2018                   | 46,816                              | 43,277                   | 43,905 |  |
| Remark :- For NCDI           | EX Kapas we have taken seed rate 45 | 50/20 Kg to convert in C | andy.  |  |