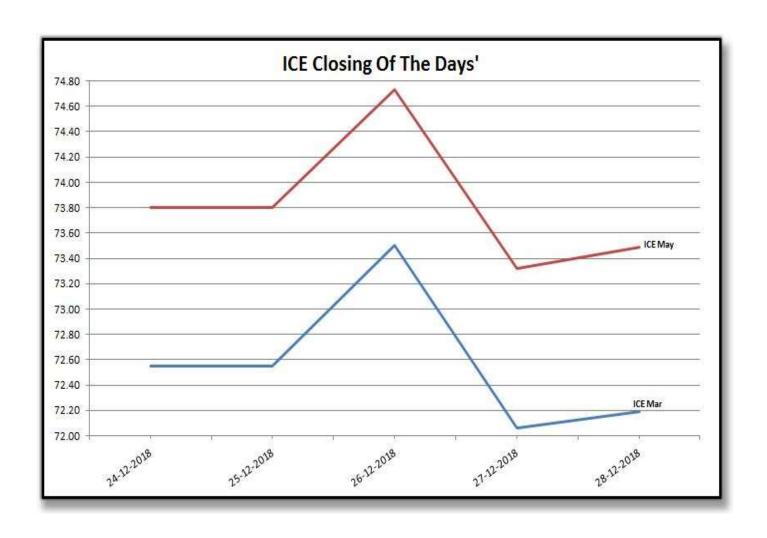

# **Cotton Price Movement during the Last Week**

| Foreign Indices |           |        |        |
|-----------------|-----------|--------|--------|
| _               | Cotlook   | ICE    |        |
| Date            | Spot Rate | Mar-19 | May-19 |
| 24-12-2018      | 81.65     | 72.55  | 73.80  |
| 25-12-2018      | Close     | 72.55  | 73.80  |
| 26-12-2018      | Close     | 73.50  | 74.73  |
| 27-12-2018      | 81.95     | 72.06  | 73.32  |
| 28-12-2018      | 80.55     | 72.19  | 73.49  |