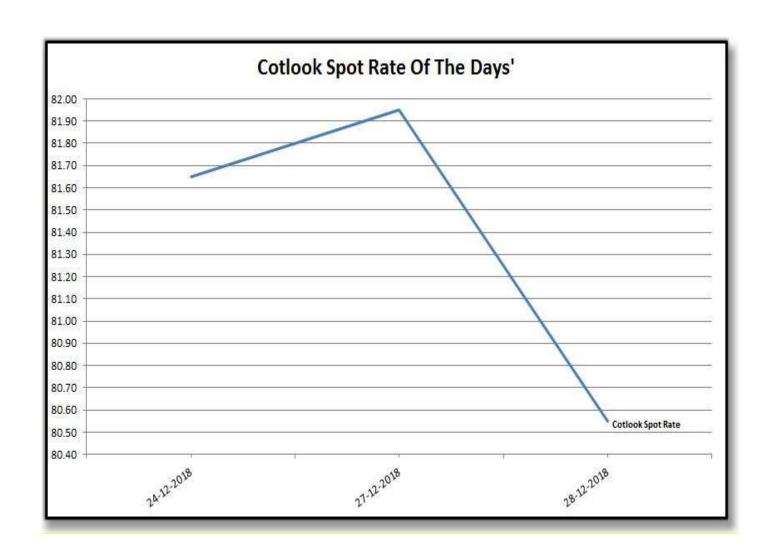

# **Cotton Price Movement during the Last Week**

| Foreign Indices |           |        |        |
|-----------------|-----------|--------|--------|
| _               | Cotlook   | ICE    |        |
| Date            | Spot Rate | Mar-19 | May-19 |
| 24-12-2018      | 81.65     | 72.55  | 73.80  |
| 25-12-2018      | Close     | 72.55  | 73.80  |
| 26-12-2018      | Close     | 73.50  | 74.73  |
| 27-12-2018      | 81.95     | 72.06  | 73.32  |
| 28-12-2018      | 80.55     | 72.19  | 73.49  |